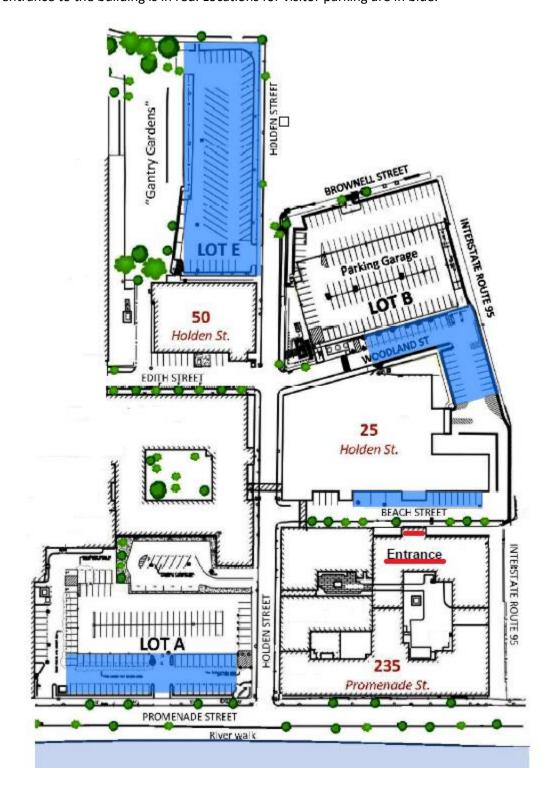

## 235 Promenade Street PARKING

The entrance to the exam site is accessed off Holden Street
The entrance to the building is in red. Locations for visitor parking are in blue.