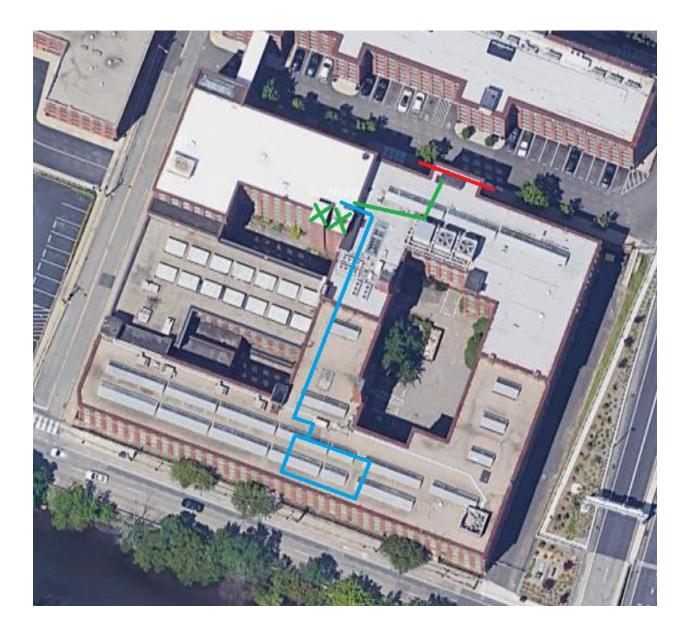

## 235 Promenade Street ROOM 300

As you enter the building the elevators (in green) are to your right, in a hallway past the first offices.

Go right as you exit on the 3<sup>rd</sup> floor (in blue) and then turn right again down the first hallway. At the end of the hallway turn left and Room 300 is immediately on your right.

When you leave by elevator, remember the entrance is on the  $2^{\text{nd}}$  floor.