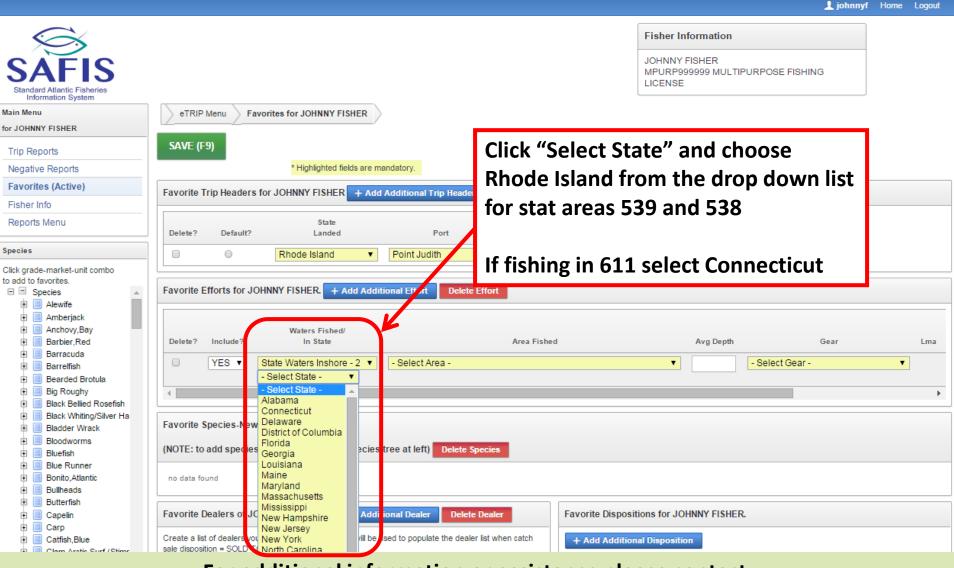

- Favorites are the fields that almost never change such as;
  - Vessel, port, effort and gear information, species, dispositions, dealers
- These fields will auto fill with this information when you go to enter a trip
- Some of your favorites may already be filled out if you have been fishing since 2011. If this is the case review and update the necessary fields
- To begin, click "Favorites" in the navigation box

Coly Ares (401) 423-1926/ <u>nichole.ares@dem.ri.gov</u>

|                                                                    | 👤 johnnyf Ho                                                                                                                                | me L |
|--------------------------------------------------------------------|---------------------------------------------------------------------------------------------------------------------------------------------|------|
| SAFIS<br>Standard Atlantic Fisheries<br>Information System         | Fisher Information JOHNNY FISHER MPURP9999999 MULTIPURPOSE FISHING LICENSE                                                                  |      |
| Main Menu                                                          | eTRIP Menu Favorites for JOHNNY FISHER                                                                                                      |      |
| for JOHNNY FISHER                                                  |                                                                                                                                             |      |
| Trip Reports                                                       | SAVE (F9)                                                                                                                                   |      |
| Negative Reports                                                   | * Highlighted fields are mandatory.                                                                                                         |      |
| Favorites (Active)                                                 | Favorite Trip Headers for JOHNNY FISHER + Add Additional Trip Header Delete Header Click "Add Additional                                    |      |
| Fisher Info                                                        |                                                                                                                                             |      |
| Reports Menu                                                       | State Vessel Effort" to add effort                                                                                                          |      |
|                                                                    | Delete? Default? Landed Port (or FROM SHOPE;                                                                                                |      |
| Species                                                            | Rhode Island     Point Judith     Information, this                                                                                         |      |
| Click grade-market-unit combo<br>to add to favorites.              | includes area fished                                                                                                                        |      |
| E Species                                                          | Favorite Efforts for JOHNNY FISHER, + Add Additional Effort Delete Effort                                                                   |      |
| 🖲 📃 Alewife                                                        | and gear information                                                                                                                        |      |
| <ul> <li></li></ul>                                                | Currently, favorite trip efforts (waters fished, area, gears, etc) do not exist.                                                            |      |
| Barbier,Red                                                        |                                                                                                                                             |      |
| 🗉 📃 Barracuda                                                      | Favorite Species-New for JOHNNY FISHER.                                                                                                     |      |
| <ul> <li>Barrelfish</li> <li>Bearded Brotula</li> </ul>            | (NOTE: to add species, click on species in species tree at left) Delete Species                                                             |      |
| Big Roughy                                                         | (NOTE: to add species, click on species in species tree at left) Delete species                                                             |      |
| 🗉 📃 Black Bellied Rosefish                                         | no data found                                                                                                                               |      |
| <ul> <li>Black Whiting/Silver Ha</li> <li>Bladder Wrack</li> </ul> |                                                                                                                                             |      |
| Bloodworms                                                         | Favorite Dealers of JOHNNY FISHER. + Add Additional Dealer Delete Dealer Favorite Dispositions for JOHNNY FISHER.                           |      |
| € 📕 Bluefish                                                       | Favorite Dealers of JOHNNY FISHER.       + Add Additional Dealer       Delete Dealer       Favorite Dispositions for JOHNNY FISHER.         |      |
| Blue Runner                                                        | Create a list of dealers you frequently sell to. This list will be used to populate the dealer list when catch + Add Additional Disposition |      |
| <ul> <li>Bonito, Atlantic</li> <li>Bullheads</li> </ul>            | sale disposition = SOLD TO DEALER.                                                                                                          |      |
| <ul> <li>Butterfish</li> </ul>                                     | Currently, there are no favorite dealers. Click the 'ADD Dealer' button to enter a new favorite dealer.                                     |      |
| 🗉 📃 Capelin                                                        |                                                                                                                                             |      |
| Carp                                                               |                                                                                                                                             |      |
| Catfish,Blue                                                       |                                                                                                                                             |      |