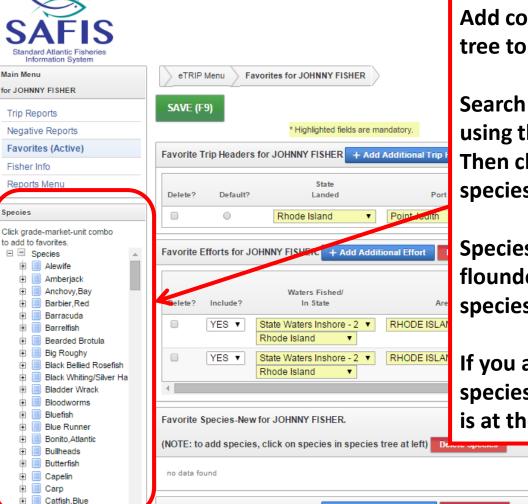

For additional information or assistance please contact Coly Ares (401) 423-1926/ <u>nichole.ares@dem.ri.gov</u> 1 johnnyf Home Logout

|                                                                                                                                                                                                |                                                                                                                                                                                                                   |                               | 👤 johnny                                                                   | f Home L | Logoul |
|------------------------------------------------------------------------------------------------------------------------------------------------------------------------------------------------|-------------------------------------------------------------------------------------------------------------------------------------------------------------------------------------------------------------------|-------------------------------|----------------------------------------------------------------------------|----------|--------|
| SAFIS<br>Standard Atlantic Fisheries<br>Information System                                                                                                                                     |                                                                                                                                                                                                                   |                               | Fisher Information JOHNNY FISHER MPURP9999999 MULTIPURPOSE FISHING LICENSE |          |        |
| Main Menu<br>for JOHNNY FISHER                                                                                                                                                                 | eTRIP Menu Favorites for JOHNNY FISHER                                                                                                                                                                            |                               |                                                                            |          |        |
| Trip Reports Negative Reports Favorites (Active)                                                                                                                                               | * Highlighted fields are mandatory.                                                                                                                                                                               |                               |                                                                            |          |        |
| Fisher Info<br>Reports Menu                                                                                                                                                                    | Favorite Trip Headers for JOHNNY FISHER         + Add Additional Trip Header           Currently, favorite trip headers (state, port, vessel) do not exist.                                                       | Delete Header                 |                                                                            |          |        |
| Species<br>Click grade-market-unit combo                                                                                                                                                       | Favorite Efforts for JOHNNY FISHER. + Add Additional Effort Delete E                                                                                                                                              | ffort                         |                                                                            |          |        |
| to add to favorites.                                                                                                                                                                           |                                                                                                                                                                                                                   |                               |                                                                            |          |        |
| <ul> <li>Species</li> <li>Alewife</li> <li>Amberjack</li> <li>Anchovy,Bay</li> <li>Barbier,Red</li> <li>Barratuda</li> <li>Barratifish</li> <li>Bearded Brotula</li> <li>Big Roughy</li> </ul> | Currently, favorite trip efforts (waters fished, area, gears, etc) do not exist. Favorite Species-New for JOHNNY FISHER. (NOTE: to add species, click on species in species tree at left) Delete Sp no data found |                               | litional Trip Header"<br>g Port and Vessel                                 |          |        |
| Alewife     Amberjack     Anchovy,Bay     Barbier,Red     Barracuda     Barrelfish     Bearded Brotula                                                                                         | Favorite Species-New for JOHNNY FISHER.<br>(NOTE: to add species, click on species in species tree at left) Delete Sp                                                                                             | to begin addin<br>information | · · ·                                                                      |          |        |

|                                                                                                    |                                                                                                 | 👤 johnnyf Home Logout                                                               |
|----------------------------------------------------------------------------------------------------|-------------------------------------------------------------------------------------------------|-------------------------------------------------------------------------------------|
| SAFIS<br>Standard Atlantic Fisheries<br>Information System                                         |                                                                                                 | Fisher Information<br>JOHNNY FISHER<br>MPURP9999999 MULTIPURPOSE FISHING<br>LICENSE |
| Main Menu<br>for JOHNNY FISHER                                                                     | eTRIP Menu Favorites for JOHNNY FISHER                                                          |                                                                                     |
| Trip Reports<br>Negative Reports                                                                   | SAVE (F9) * Highlighted fields are mandatory.                                                   |                                                                                     |
| Favorites (Active) Fisher Info                                                                     | Favorite Trip Headers for JOHNNY FISHER + Add Additional Trip Header Delete Header              |                                                                                     |
| Reports Menu                                                                                       | State Vessel<br>Delete? Default? Landed Port (or FROM SHORE                                     | E) # Of Crew                                                                        |
| Species Click grade-market-unit combo                                                              | Rhode Island     Point Judith     - Select Vessel -     - Select Vessel -     - Select Vessel - |                                                                                     |
| to add to favorites.                                                                               | Favorite Efforts for JOHNNY FISHER. + Add Additional Effort Delete Effort                       | sels -                                                                              |
| <ul> <li></li></ul>                                                                                | Currently, favorite trip efforts (waters fished, area, gears, etc) do not exist.                |                                                                                     |
| <ul> <li>Barbier,Red</li> <li>Barracuda</li> <li>Barrelfish</li> </ul>                             | Favorite Species-New for JOHNNY FISHER.                                                         |                                                                                     |
| <ul> <li>Bearded Brotula</li> <li>Big Roughy</li> </ul>                                            | (NOTE: to add Click "Select Vessel" in the drop                                                 |                                                                                     |
| <ul> <li>Black Bellied Rosefish</li> <li>Black Whiting/Silver Ha</li> <li>Bladder Wrack</li> </ul> | down list click "Select From All                                                                |                                                                                     |
| <ul> <li></li></ul>                                                                                | Favorite Deale Vessels"                                                                         | positions for JOHNNY FISHER.                                                        |
| Blue Runner     Bonito,Atlantic     Bullheads                                                      | sale disposition = SOLD TO DEALER.                                                              | Id Additional Disposition<br>tly, there are no favorite dispositions.               |
| Butterfish     Capelin     Carp     Catfish,Blue                                                   |                                                                                                 |                                                                                     |