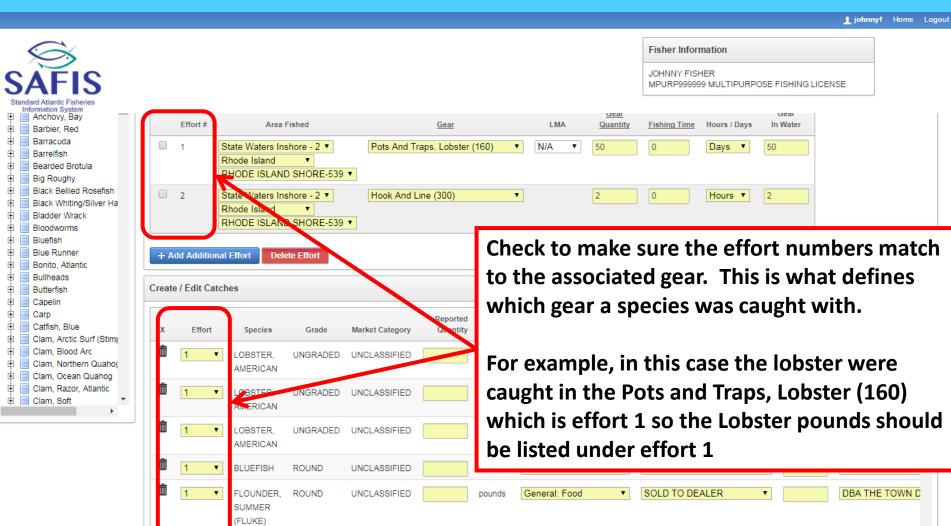

RI Department of Environmental Management Division of Marine Fisheries SAFIS Online Trip Reporting Help– Fishermen Reports

Coly Ares Principal Biologist 3 Ft Wetherill Rd Jamestown RI 02835 Office: (401) 423-1926 Fax: (401) 423-1925 nichole.ares@dem.ri.gov