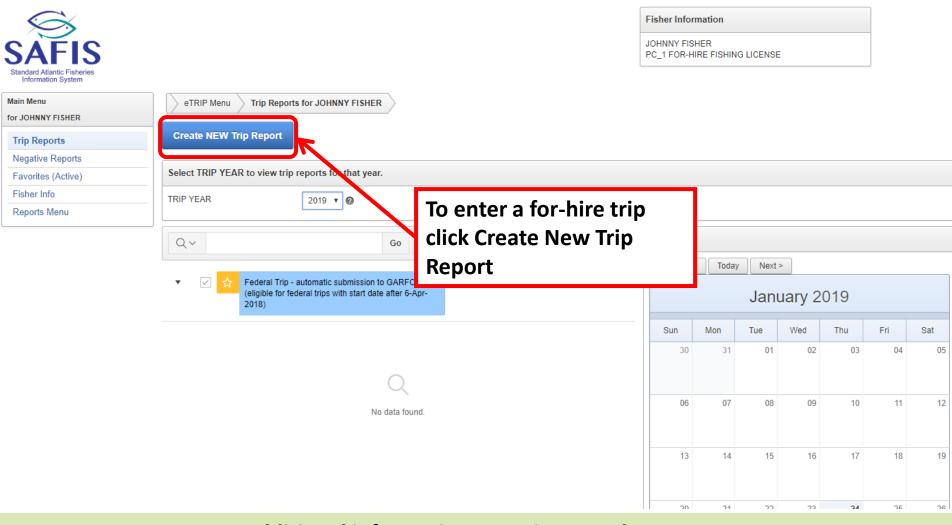

RI Department of Environmental Management Division of Marine Fisheries SAFIS Online Trip Reporting Help– Fishermen Reports

Coly Ares Principal Biologist 3 Ft Wetherill Rd Jamestown RI 02835 Office: (401) 423-1926 Fax: (401) 423-1925 nichole.ares@dem.ri.gov