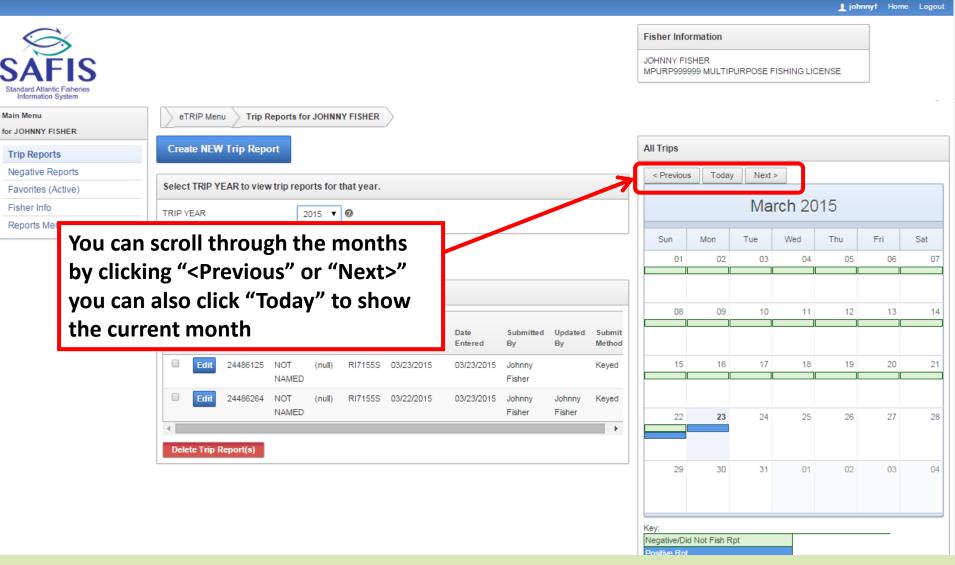

For additional information or assistance please contact Coly Ares (401) 423-1926/ <u>nichole.ares@dem.ri.gov</u> 1 johnnyf Home Logout

| SAFIS<br>Standard Atlantic Fisheries              |                                                                                  | Fisher Info<br>JOHNNY FI<br>MPURP999<br>LICENSE | SHER        | IPURPOS | E FISHING | 3   |     |     |
|---------------------------------------------------|----------------------------------------------------------------------------------|-------------------------------------------------|-------------|---------|-----------|-----|-----|-----|
| Information System Main Menu for JOHNNY FISHER    | eTRIP Menu Negative Report(s) for JOHNNY FISHER                                  |                                                 |             |         |           |     | ,   |     |
| Trip Reports<br>Negative Reports                  | Create New NEGATIVE Report(s)                                                    | All Trip F                                      | -           |         |           |     |     |     |
| Favorites (Active)<br>Fisher Info<br>Reports Menu | Select TRIP YEAR to view negative reports for that year       TRIP YEAR     2015 | < Previo                                        | us To       |         | rch 20    | 015 |     |     |
| How to Delete a Negative/Did<br>Not Fish Report   | 2015 Negative/Did Not Fish Report(s) for JOHNNY FISHER                           | Sun                                             | Mon         | Tue     | Wed       | Thu | Fri | Sat |
|                                                   | Negative Report                                                                  | 01                                              | 02          | 03      | 04        | 05  | 06  | 07  |
|                                                   | Click "Create New NEGATIVE Report(s)"<br>to begin                                | 08                                              | 09          | 10      | 11        | 12  | 13  | 14  |
|                                                   |                                                                                  | 15                                              | 16          | 17      | 18        | 19  | 20  | 21  |
|                                                   |                                                                                  | 22                                              | 23          | 24      | 25        | 26  | 27  | 28  |
|                                                   |                                                                                  | 29                                              | 30          | 31      | 01        | 02  | 03  | 04  |
|                                                   |                                                                                  | Key:<br>Negative/<br>Positive R                 | Did Not Fis | h Rpt   |           |     |     |     |