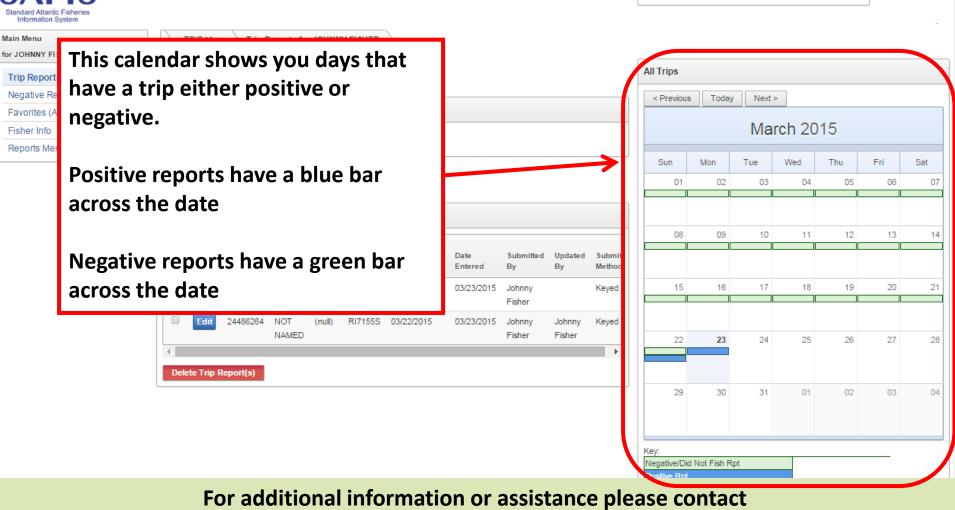

For additional information or assistance please contact Coly Ares (401) 423-1926/ <u>nichole.ares@dem.ri.gov</u> 1 johnnyf Home Logout

| SAFIS<br>Standard Atlantic Fisheries              |                                                                                  | Fisher Info<br>JOHNNY FI<br>MPURP999<br>LICENSE | SHER        | IPURPOS | E FISHING | 3   |     |     |
|---------------------------------------------------|----------------------------------------------------------------------------------|-------------------------------------------------|-------------|---------|-----------|-----|-----|-----|
| Information System Main Menu for JOHNNY FISHER    | eTRIP Menu Negative Report(s) for JOHNNY FISHER                                  |                                                 |             |         |           |     | ,   |     |
| Trip Reports<br>Negative Reports                  | Create New NEGATIVE Report(s)                                                    | All Trip F                                      | -           |         |           |     |     |     |
| Favorites (Active)<br>Fisher Info<br>Reports Menu | Select TRIP YEAR to view negative reports for that year       TRIP YEAR     2015 | < Previo                                        | us To       |         | rch 20    | 015 |     |     |
| How to Delete a Negative/Did<br>Not Fish Report   | 2015 Negative/Did Not Fish Report(s) for JOHNNY FISHER                           | Sun                                             | Mon         | Tue     | Wed       | Thu | Fri | Sat |
|                                                   | Negative Report                                                                  | 01                                              | 02          | 03      | 04        | 05  | 06  | 07  |
|                                                   | Click "Create New NEGATIVE Report(s)"<br>to begin                                | 08                                              | 09          | 10      | 11        | 12  | 13  | 14  |
|                                                   |                                                                                  | 15                                              | 16          | 17      | 18        | 19  | 20  | 21  |
|                                                   |                                                                                  | 22                                              | 23          | 24      | 25        | 26  | 27  | 28  |
|                                                   |                                                                                  | 29                                              | 30          | 31      | 01        | 02  | 03  | 04  |
|                                                   |                                                                                  | Key:<br>Negative/<br>Positive R                 | Did Not Fis | h Rpt   |           |     |     |     |