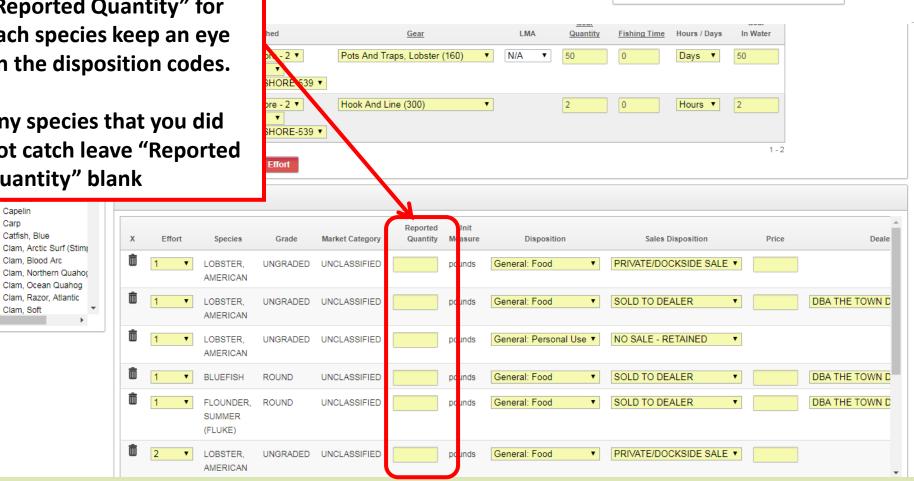

RI Department of Environmental Management Division of Marine Fisheries SAFIS Online Trip Reporting Help– Fishermen Reports

Coly Ares Principal Biologist 3 Ft Wetherill Rd Jamestown RI 02835 Office: (401) 423-1926 Fax: (401) 423-1925 nichole.ares@dem.ri.gov