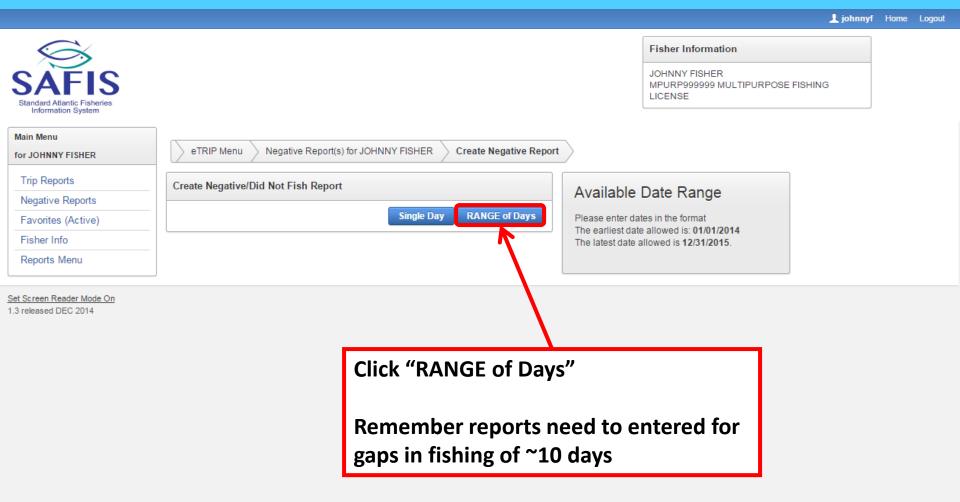

- Negative Reports are "Did Not Fish" reports from the paper logbook
- Please enter a Negative Report for any gaps in fishing activity of more than 10 days
- To begin entering a Negative Report- click "Negative Reports" in the navigation box

For additional information or assistance please contact Coly Ares (401) 423-1926/ nichole.ares@dem.ri.gov

👤 johnnyf Home Logout

👤 johnnyf Home Logout

| SAFIS<br>Standard Atlantic Fisheries<br>Information System                            |                                                                                        |                        |                                     | Fisher Information<br>JOHNNY FISHER<br>MPURP9999999 MULTIPURPOSE FISHING<br>LICENSE     |  |
|---------------------------------------------------------------------------------------|----------------------------------------------------------------------------------------|------------------------|-------------------------------------|-----------------------------------------------------------------------------------------|--|
| Main Menu<br>for JOHNNY FISHER                                                        | eTRIP Menu Negative Report(s) for JOHNNY FISHER                                        | Create Negative Report |                                     |                                                                                         |  |
| Trip Reports<br>Negative Reports<br>Favorites (Active)<br>Fisher Info<br>Reports Menu | Create Negative/Did Not Fish Report  * From Date (MM/DD/YYYY): * To Date (MM/DD/YYYY): | Single Day             | Please enter da<br>The earliest dat | Date Range<br>ates in the format<br>te allowed is: 01/01/2014<br>allowed is 12/31/2015. |  |
| Set Screen Reader Mode On<br>.3 released DEC 2014                                     |                                                                                        |                        |                                     |                                                                                         |  |
|                                                                                       | range of days here. Dates<br>n MM/DD/YYYY format                                       |                        | enter t                             | There is another way t<br>he dates it is describe<br>next slide                         |  |