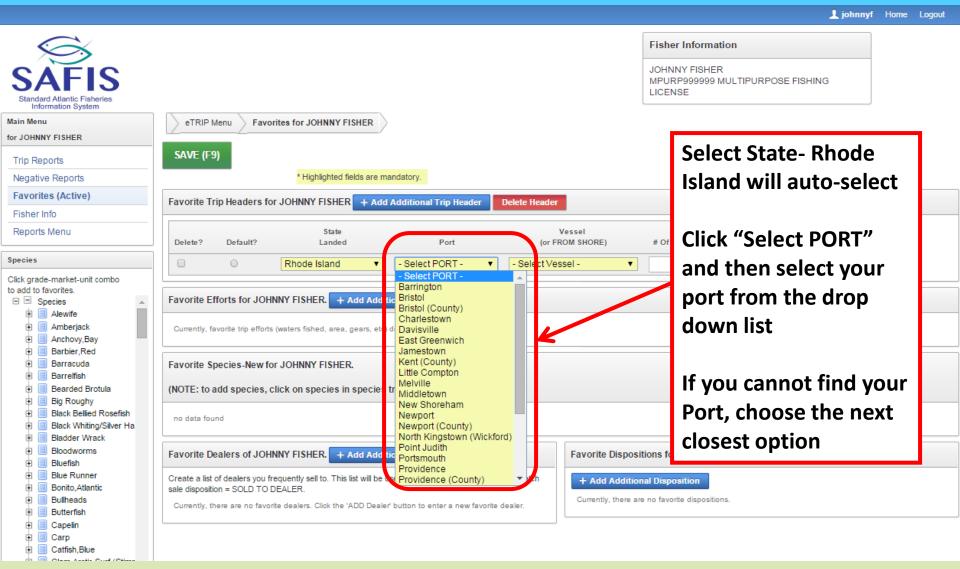

- Favorites are the fields that almost never change such as;
  - Vessel, port, effort and gear information, species, dispositions, dealers
- These fields will auto fill with this information when you go to enter a trip
- Some of your favorites may already be filled out if you have been fishing since 2011. If this is the case review and update the necessary fields
- To begin, click "Favorites" in the navigation box

For additional information or assistance please contact Coly Ares (401) 423-1926/ <u>nichole.ares@dem.ri.gov</u> 1 johnnyf Home Logout

|                                                                                                                                                                                                |                                                                                                                                                                                                                   |                               | 👤 johnny                                                                   | f Home L | Logoul |
|------------------------------------------------------------------------------------------------------------------------------------------------------------------------------------------------|-------------------------------------------------------------------------------------------------------------------------------------------------------------------------------------------------------------------|-------------------------------|----------------------------------------------------------------------------|----------|--------|
| SAFIS<br>Standard Atlantic Fisheries<br>Information System                                                                                                                                     |                                                                                                                                                                                                                   |                               | Fisher Information JOHNNY FISHER MPURP9999999 MULTIPURPOSE FISHING LICENSE |          |        |
| Main Menu<br>for JOHNNY FISHER                                                                                                                                                                 | eTRIP Menu Favorites for JOHNNY FISHER                                                                                                                                                                            |                               |                                                                            |          |        |
| Trip Reports Negative Reports Favorites (Active)                                                                                                                                               | * Highlighted fields are mandatory.                                                                                                                                                                               |                               |                                                                            |          |        |
| Fisher Info<br>Reports Menu                                                                                                                                                                    | Favorite Trip Headers for JOHNNY FISHER         + Add Additional Trip Header           Currently, favorite trip headers (state, port, vessel) do not exist.                                                       | Delete Header                 |                                                                            |          |        |
| Species<br>Click grade-market-unit combo                                                                                                                                                       | Favorite Efforts for JOHNNY FISHER. + Add Additional Effort Delete E                                                                                                                                              | ffort                         |                                                                            |          |        |
| to add to favorites.                                                                                                                                                                           |                                                                                                                                                                                                                   |                               |                                                                            |          |        |
| <ul> <li>Species</li> <li>Alewife</li> <li>Amberjack</li> <li>Anchovy,Bay</li> <li>Barbier,Red</li> <li>Barratuda</li> <li>Barratifish</li> <li>Bearded Brotula</li> <li>Big Roughy</li> </ul> | Currently, favorite trip efforts (waters fished, area, gears, etc) do not exist. Favorite Species-New for JOHNNY FISHER. (NOTE: to add species, click on species in species tree at left) Delete Sp no data found |                               | litional Trip Header"<br>g Port and Vessel                                 |          |        |
| Alewife     Amberjack     Anchovy,Bay     Barbier,Red     Barracuda     Barrelfish     Bearded Brotula                                                                                         | Favorite Species-New for JOHNNY FISHER.<br>(NOTE: to add species, click on species in species tree at left) Delete Sp                                                                                             | to begin addin<br>information | · · ·                                                                      |          |        |