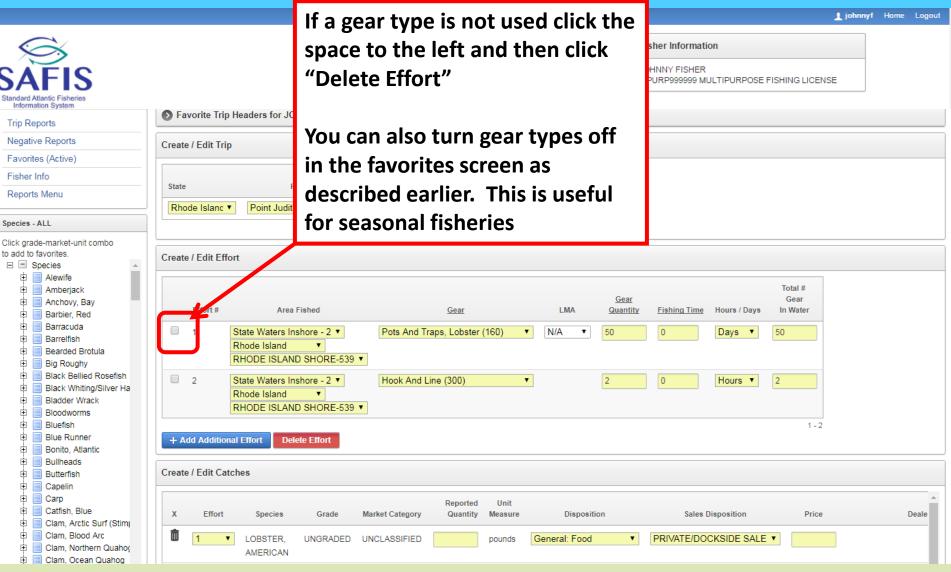

RI Department of Environmental Management Division of Marine Fisheries SAFIS Online Trip Reporting Help– Fishermen Reports

Coly Ares Principal Biologist 3 Ft Wetherill Rd Jamestown RI 02835 Office: (401) 423-1926 Fax: (401) 423-1925 nichole.ares@dem.ri.gov