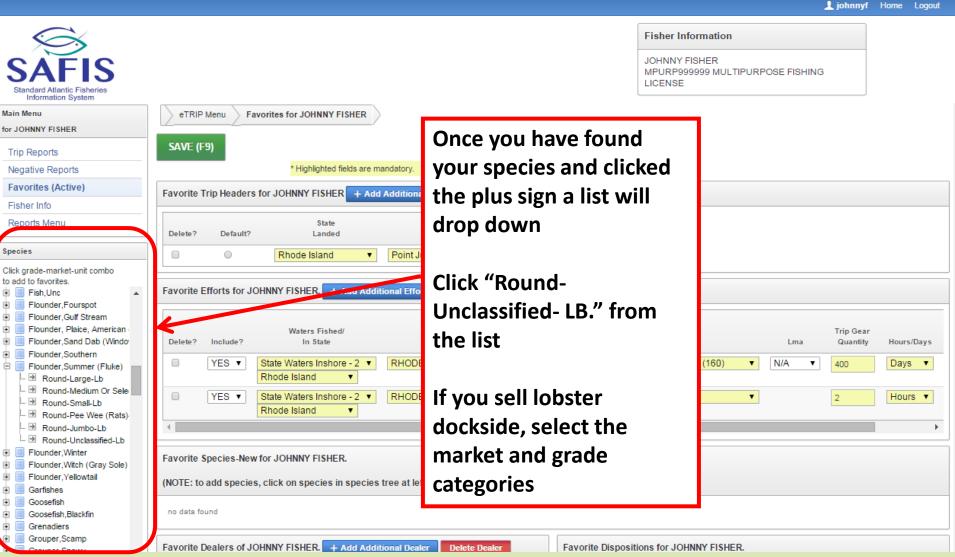

|                                                                                                    |                                                                                                 | 👤 johnnyf Home Logout                                                               |
|----------------------------------------------------------------------------------------------------|-------------------------------------------------------------------------------------------------|-------------------------------------------------------------------------------------|
| SAFIS<br>Standard Atlantic Fisheries<br>Information System                                         |                                                                                                 | Fisher Information<br>JOHNNY FISHER<br>MPURP9999999 MULTIPURPOSE FISHING<br>LICENSE |
| Main Menu<br>for JOHNNY FISHER                                                                     | eTRIP Menu Favorites for JOHNNY FISHER                                                          |                                                                                     |
| Trip Reports<br>Negative Reports                                                                   | SAVE (F9) * Highlighted fields are mandatory.                                                   |                                                                                     |
| Favorites (Active) Fisher Info                                                                     | Favorite Trip Headers for JOHNNY FISHER + Add Additional Trip Header Delete Header              |                                                                                     |
| Reports Menu                                                                                       | State Vessel<br>Delete? Default? Landed Port (or FROM SHORE                                     | E) # Of Crew                                                                        |
| Species Click grade-market-unit combo                                                              | Rhode Island     Point Judith     - Select Vessel -     - Select Vessel -     - Select Vessel - |                                                                                     |
| to add to favorites.                                                                               | Favorite Efforts for JOHNNY FISHER. + Add Additional Effort Delete Effort                       | sels -                                                                              |
| <ul> <li></li></ul>                                                                                | Currently, favorite trip efforts (waters fished, area, gears, etc) do not exist.                |                                                                                     |
| <ul> <li>Barbier,Red</li> <li>Barracuda</li> <li>Barrelfish</li> </ul>                             | Favorite Species-New for JOHNNY FISHER.                                                         |                                                                                     |
| <ul> <li>Bearded Brotula</li> <li>Big Roughy</li> </ul>                                            | (NOTE: to add Click "Select Vessel" in the drop                                                 |                                                                                     |
| <ul> <li>Black Bellied Rosefish</li> <li>Black Whiting/Silver Ha</li> <li>Bladder Wrack</li> </ul> | down list click "Select From All                                                                |                                                                                     |
| <ul> <li></li></ul>                                                                                | Favorite Deale Vessels"                                                                         | positions for JOHNNY FISHER.                                                        |
| Blue Runner     Bonito,Atlantic     Bullheads                                                      | sale disposition = SOLD TO DEALER.                                                              | Id Additional Disposition<br>tly, there are no favorite dispositions.               |
| Butterfish     Capelin     Carp     Catfish,Blue                                                   |                                                                                                 |                                                                                     |