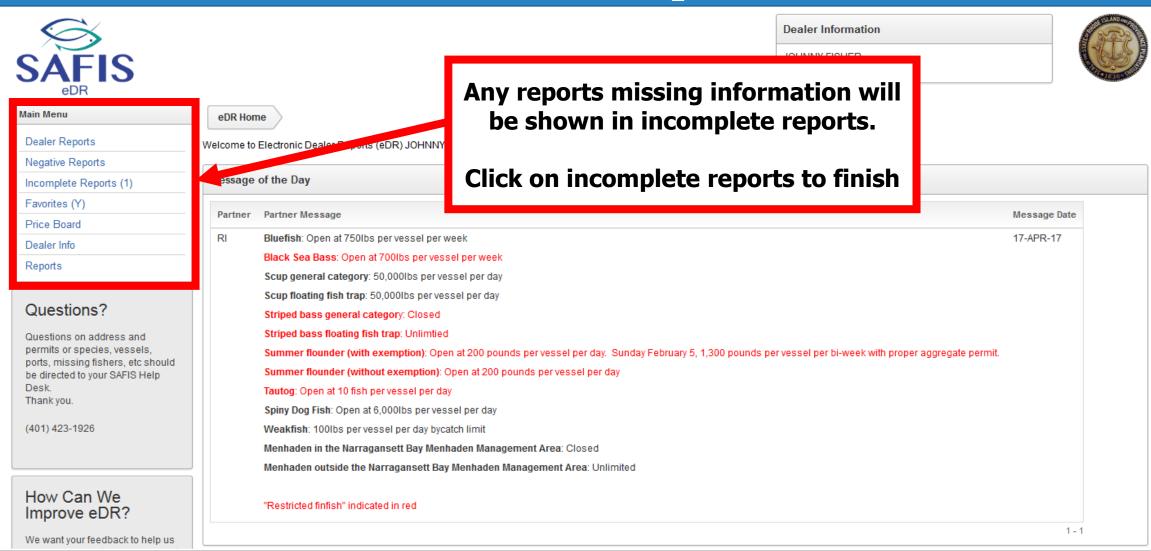

## **Home Screen Navigation**

| SAFIS<br>eDR<br>Main Menu                                          | eDR Hom    | Dealer Information<br>JOHNNY FISHER<br>License #: DMPURP00000                                                                             | possess                 | commercial<br>ion limits<br>isted here |
|--------------------------------------------------------------------|------------|-------------------------------------------------------------------------------------------------------------------------------------------|-------------------------|----------------------------------------|
| Dealer Reports W                                                   | Velcome to | Electronic Dealer Reports (eDR) JOHNNY FISHER !                                                                                           |                         |                                        |
| Negative Reports                                                   |            |                                                                                                                                           |                         |                                        |
| Incomplete Reports (0)                                             | Message    | of the Day                                                                                                                                |                         |                                        |
| Favorites ()                                                       |            |                                                                                                                                           |                         |                                        |
| Price Board                                                        | Partner    | Partner Message                                                                                                                           | Mess                    | age Date                               |
| Dealer Info                                                        | RI         | Bluefish: Open at 750lbs per vessel per week                                                                                              | 17-AF                   | 'R-17                                  |
| Reports                                                            |            | Black Sea Bass: Open at 700lbs per vessel per week                                                                                        |                         |                                        |
|                                                                    |            | Scup general category: 50,000lbs per vessel per day                                                                                       |                         |                                        |
| Questions?                                                         |            | Scup floating fish trap: 50,000lbs per vessel per day                                                                                     |                         |                                        |
| Questions?                                                         |            | Striped bass general category: Closed                                                                                                     |                         |                                        |
| Questions on address and                                           |            | Striped bass floating fish trap: Unlimtied                                                                                                |                         |                                        |
| permits or species, vessels,<br>ports, missing fishers, etc should |            | Summer flounder (with exemption): Open at 200 pounds per vessel per day. Sunday February 5, 1,300 pounds per vessel per bi-week with pro- | roper aggregate permit. |                                        |
| be directed to your SAFIS Help                                     |            | Summer flounder (without exemption): Open at 200 pounds per vessel per day                                                                |                         |                                        |
| Desk.<br>Thank you.                                                |            | Tautog: Open at 10 fish per vessel per day                                                                                                |                         |                                        |
| mank you.                                                          |            | Spiny Dog Fish: Open at 6,000lbs per vessel per day                                                                                       |                         |                                        |
| (401) 423-1926                                                     |            | Weakfish: 100lbs per vessel per day bycatch limit                                                                                         |                         |                                        |
|                                                                    |            | Menhaden in the Narragansett Bay Menhaden Management Area: Closed                                                                         |                         |                                        |
|                                                                    |            | Menhaden outside the Narragansett Bay Menhaden Management Area: Unlimited                                                                 |                         |                                        |
| How Can We<br>Improve eDR?                                         |            | "Restricted finfish" indicated in red                                                                                                     |                         |                                        |
| We want your feedback to bein us                                   |            |                                                                                                                                           |                         | 1-1                                    |