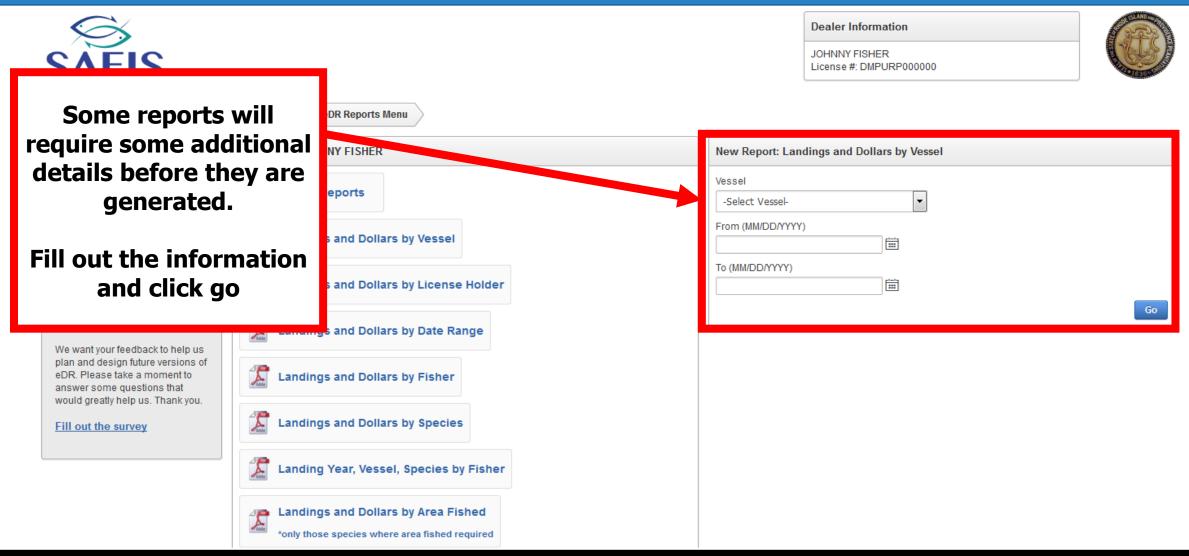

#### RI Department of Environmental Management Division of Fish and Wildlife SAFIS Online Trip Reporting Help – Dealer Reports

Coly Ares Principal Biologist 3 Ft Wetherill Rd Jamestown RI 02835 Office: (401) 423-1926 Fax: (401) 423-1925 nichole.ares@dem.ri.gov

## **Table of Contents**

- Logging in and navigating the home screen.....Slide 3
- Negative Reports.....Slide 7
- Dealer Reports.....Slide 16
- Favorites.....Slide 37
- Price Board.....Slide 45
- Reports Menu.....Slide 48