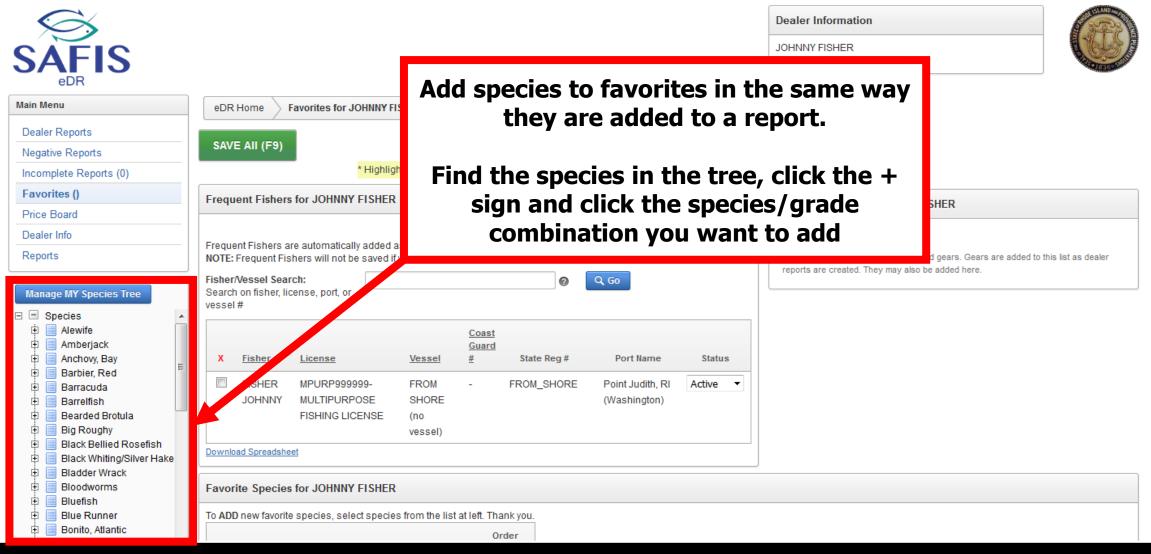

| To ADD new favorite species, select species from the list at left. Thank you.                                                                                                                                                                                                                                                |
| Bonito, Atlantic                                                                                                     | Order                                                                                                                                                                                                                                                                                                                        |



| SAFIS<br><sub>edr</sub>                                                                                                                                                                                                                                            |