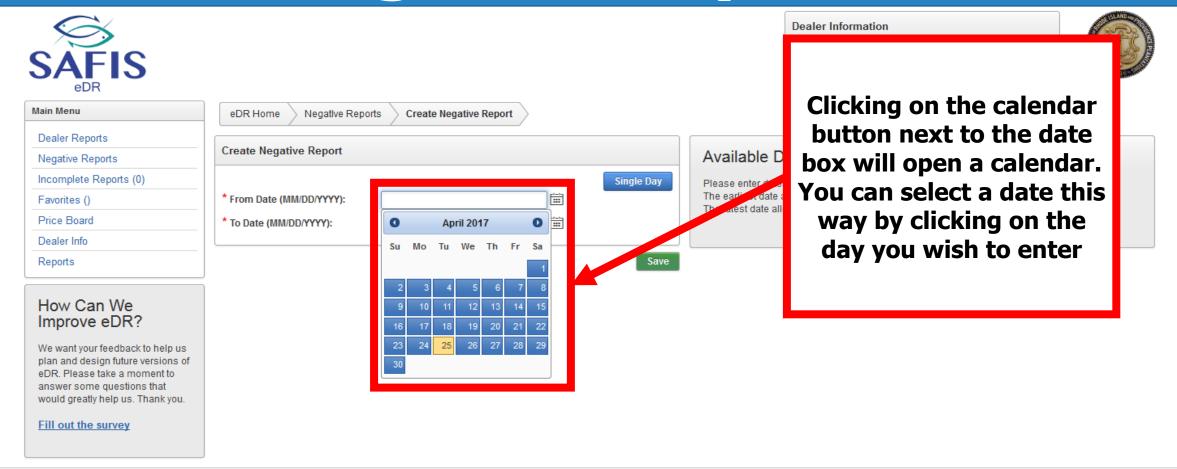

| SAFIS                                                                                                                                                                                                   |                                                  | Dealer Information<br>JOHNNY FISHER<br>License #: DMPURP000000                     |   |
|---------------------------------------------------------------------------------------------------------------------------------------------------------------------------------------------------------|--------------------------------------------------|------------------------------------------------------------------------------------|---|
| Main Menu                                                                                                                                                                                               | eDR Home Negative Reports Create Negative Report |                                                                                    |   |
| Dealer Reports                                                                                                                                                                                          |                                                  |                                                                                    |   |
| Negative Reports                                                                                                                                                                                        | Create Negative Report                           | Available Date Range                                                               |   |
| Incomplete Reports (0)                                                                                                                                                                                  | Single Day RANGE of Days                         | Please enter dates in the format MM/DD/YYYY                                        |   |
| Favorites ()                                                                                                                                                                                            |                                                  | The earliest date allowed is: 01/25/2017<br>The latest date allowed is 07/24/2017. |   |
| Price Board                                                                                                                                                                                             |                                                  | The latest date allowed is 07/24/2017.                                             |   |
| Dealer Info                                                                                                                                                                                             |                                                  |                                                                                    |   |
| Reports                                                                                                                                                                                                 |                                                  |                                                                                    | - |
| How Can We<br>Improve eDR?<br>We want your feedback to help us<br>plan and design future versions of<br>eDR. Please take a moment to<br>answer some questions that<br>would greatly help us. Thank you. |                                                  | Select range of days                                                               | 5 |
| Fill out the survey                                                                                                                                                                                     |                                                  |                                                                                    | _ |