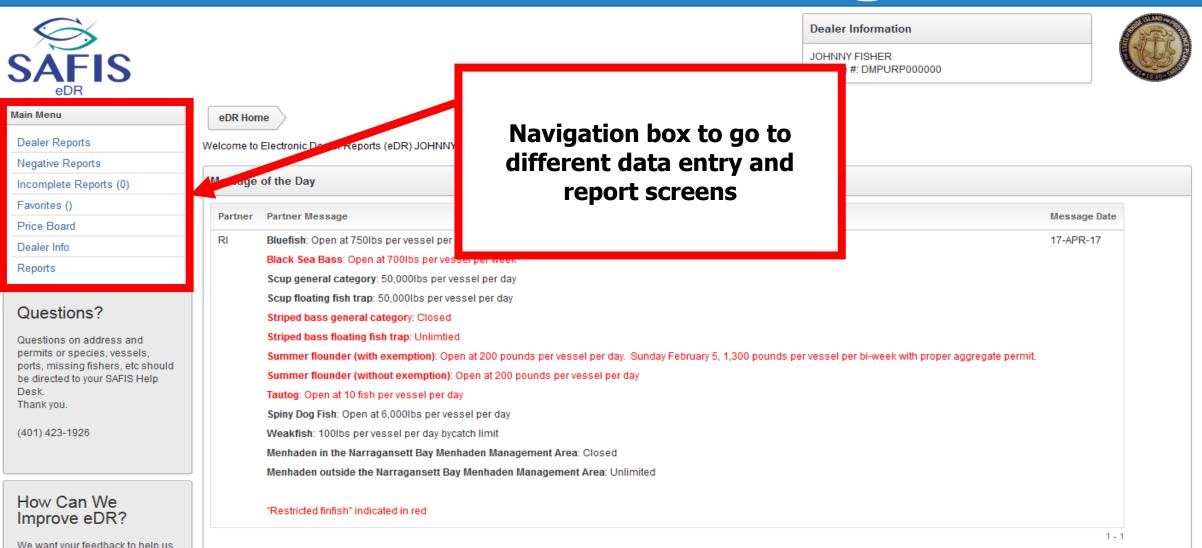

## **Home Screen Navigation**

## **Home Screen Navigation**

| SAFIS<br>eDR<br>Main Menu                                          | eDR Hom    | Dealer Information<br>JOHNNY FISHER<br>License #: DMPURP00000                                                                             | possess                 | commercial<br>ion limits<br>isted here |
|--------------------------------------------------------------------|------------|-------------------------------------------------------------------------------------------------------------------------------------------|-------------------------|----------------------------------------|
| Dealer Reports W                                                   | Velcome to | Electronic Dealer Reports (eDR) JOHNNY FISHER !                                                                                           |                         |                                        |
| Negative Reports                                                   |            |                                                                                                                                           |                         |                                        |
| Incomplete Reports (0)                                             | Message    | of the Day                                                                                                                                |                         |                                        |
| Favorites ()                                                       |            |                                                                                                                                           |                         |                                        |
| Price Board                                                        | Partner    | Partner Message                                                                                                                           | Mess                    | age Date                               |
| Dealer Info                                                        | RI         | Bluefish: Open at 750lbs per vessel per week                                                                                              | 17-AF                   | 'R-17                                  |
| Reports                                                            |            | Black Sea Bass: Open at 700lbs per vessel per week                                                                                        |                         |                                        |
|                                                                    |            | Scup general category: 50,000lbs per vessel per day                                                                                       |                         |                                        |
| Questions?                                                         |            | Scup floating fish trap: 50,000lbs per vessel per day                                                                                     |                         |                                        |
| Questions?                                                         |            | Striped bass general category: Closed                                                                                                     |                         |                                        |
| Questions on address and                                           |            | Striped bass floating fish trap: Unlimtied                                                                                                |                         |                                        |
| permits or species, vessels,<br>ports, missing fishers, etc should |            | Summer flounder (with exemption): Open at 200 pounds per vessel per day. Sunday February 5, 1,300 pounds per vessel per bi-week with pro- | roper aggregate permit. |                                        |
| be directed to your SAFIS Help                                     |            | Summer flounder (without exemption): Open at 200 pounds per vessel per day                                                                |                         |                                        |
| Desk.<br>Thank you.                                                |            | Tautog: Open at 10 fish per vessel per day                                                                                                |                         |                                        |
| mank you.                                                          |            | Spiny Dog Fish: Open at 6,000lbs per vessel per day                                                                                       |                         |                                        |
| (401) 423-1926                                                     |            | Weakfish: 100lbs per vessel per day bycatch limit                                                                                         |                         |                                        |
|                                                                    |            | Menhaden in the Narragansett Bay Menhaden Management Area: Closed                                                                         |                         |                                        |
|                                                                    |            | Menhaden outside the Narragansett Bay Menhaden Management Area: Unlimited                                                                 |                         |                                        |
| How Can We<br>Improve eDR?                                         |            | "Restricted finfish" indicated in red                                                                                                     |                         |                                        |
| We want your feedback to bein us                                   |            |                                                                                                                                           |                         | 1-1                                    |