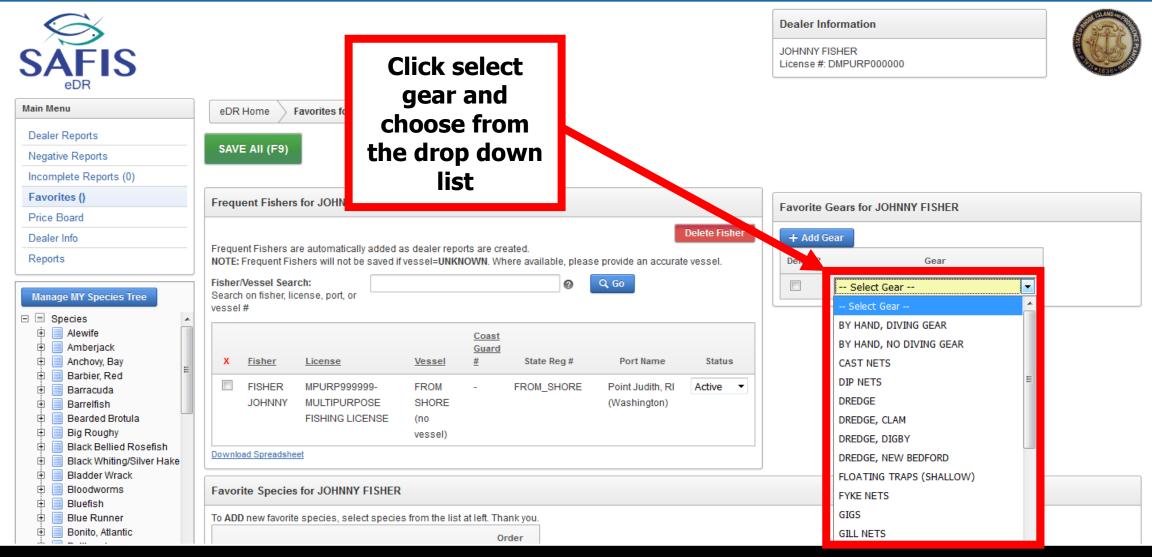

|                                                                                                                                                                                                     |





| Dealer Info<br>Reports                                                                                                                                                                                                                                                                                                                                            | Select MPURP9999999-MULTIPURPOSE FISHING LICENSE FISHER, JOHNNY Point Judith, RI (Washington) FROM SHORE (no vessel) FROM_SHORE -