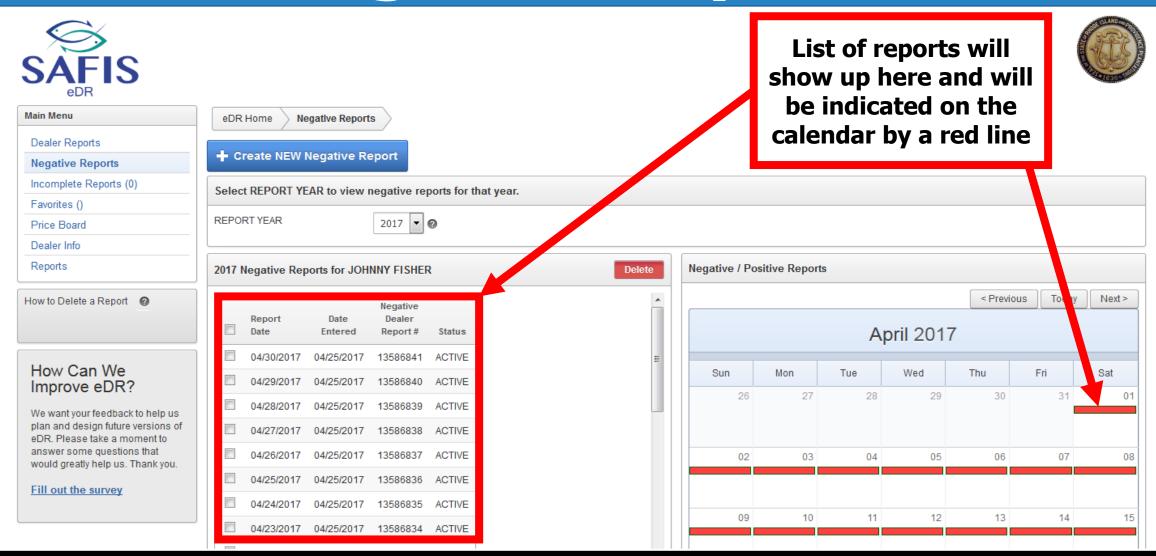

• Negative reports are "did not purchase" reports

 Negative reports need to be entered for gaps in purchasing activity of 4 days or more

• They can be entered up to 3 months in advance

| SAFIS<br>edr                                                                                           |                                                                                                                       |   |              | JOHNN         | Y FISHER |          |                  |           |          |
|--------------------------------------------------------------------------------------------------------|-----------------------------------------------------------------------------------------------------------------------|---|--------------|---------------|----------|----------|------------------|-----------|----------|
| Main Menu                                                                                              | eDR Home Negative Reports                                                                                             |   |              |               |          |          |                  |           |          |
| Dealer Reports Negative Reports                                                                        | + Create NEW Negative Report                                                                                          |   |              | - F           |          |          |                  |           |          |
| Incomplete Reports (0)<br>Favorites ()<br>Price Board<br>Dealer Info                                   | Select REPORT YEAR to view negative reports for that year.         REPORT YEAR         2017         •                 |   |              |               |          |          | ate ne<br>e repo |           |          |
| Reports                                                                                                | 2017 Negative Reports for JOHNNY FISHER Delete                                                                        | 1 | Negative / P | ositive Repor | ts       |          |                  | _         |          |
| How to Delete a Report                                                                                 | Negative       Report     Date       Date     Entered       Report #     Status                                       |   |              |               | A        | pril 201 | < Prev           | ious Toda | y Next > |
| How Can We<br>Improve eDR?                                                                             | Negative Reports do not exist for the TRIP year selected (above). Either create a new report or change the trip year. |   | Sun          | Mon           | Tue      | Wed      | Thu              | Fri       | Sat      |
| We want your feedback to help us<br>plan and design future versions of<br>eDR. Please take a moment to | yeal.                                                                                                                 |   | 26           | 27            | 28       | 29       | 30               | 31        | 01       |
| answer some questions that<br>would greatly help us. Thank you.<br><u>Fill out the survey</u>          |                                                                                                                       | - | 02           | 03            | 04       | 05       | 06               | 07        | 08       |
|                                                                                                        |                                                                                                                       |   | 09           | 10            | 11       | 12       | 13               | 14        | 15       |