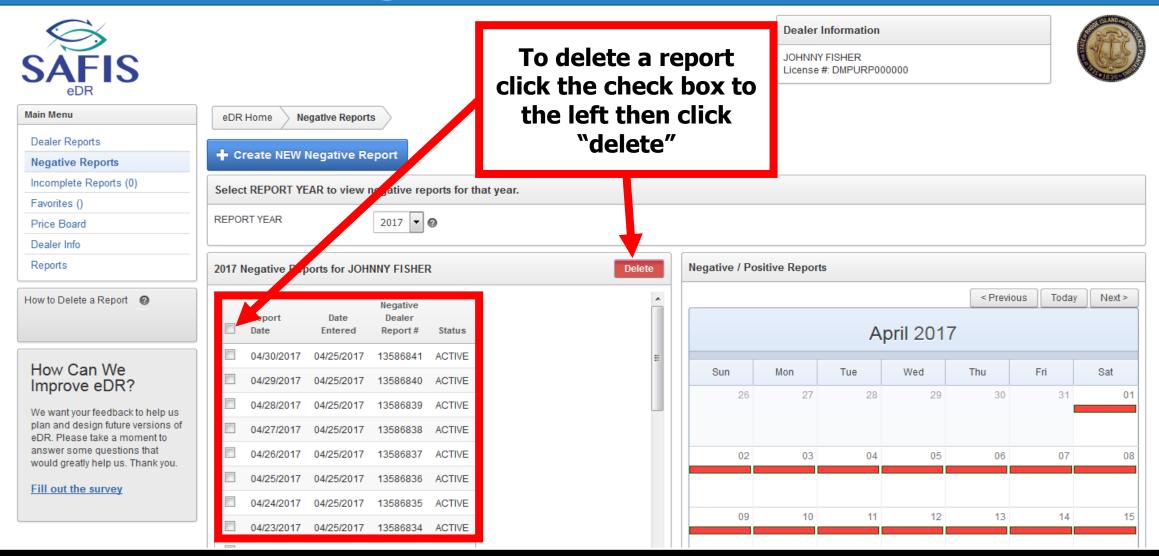

• Negative reports are "did not purchase" reports

 Negative reports need to be entered for gaps in purchasing activity of 4 days or more

• They can be entered up to 3 months in advance

| SAFIS<br>edr                                                                                           |                                                                                                                       |   |              | JOHNN         | Y FISHER |          |                  |           |          |
|--------------------------------------------------------------------------------------------------------|-----------------------------------------------------------------------------------------------------------------------|---|--------------|---------------|----------|----------|------------------|-----------|----------|
| Main Menu                                                                                              | eDR Home Negative Reports                                                                                             |   |              |               |          |          |                  |           |          |
| Dealer Reports Negative Reports                                                                        | + Create NEW Negative Report                                                                                          |   |              | - F           |          |          |                  |           |          |
| Incomplete Reports (0)<br>Favorites ()<br>Price Board<br>Dealer Info                                   | Select REPORT YEAR to view negative reports for that year.         REPORT YEAR         2017         •                 |   |              |               |          |          | ate ne<br>e repo |           |          |
| Reports                                                                                                | 2017 Negative Reports for JOHNNY FISHER Delete                                                                        | 1 | Negative / P | ositive Repor | ts       |          |                  | _         |          |
| How to Delete a Report                                                                                 | Negative       Report     Date       Date     Entered       Report #     Status                                       |   |              |               | A        | pril 201 | < Prev           | ious Toda | y Next > |
| How Can We<br>Improve eDR?                                                                             | Negative Reports do not exist for the TRIP year selected (above). Either create a new report or change the trip year. |   | Sun          | Mon           | Tue      | Wed      | Thu              | Fri       | Sat      |
| We want your feedback to help us<br>plan and design future versions of<br>eDR. Please take a moment to | yeal.                                                                                                                 |   | 26           | 27            | 28       | 29       | 30               | 31        | 01       |
| answer some questions that<br>would greatly help us. Thank you.<br><u>Fill out the survey</u>          |                                                                                                                       | - | 02           | 03            | 04       | 05       | 06               | 07        | 08       |
|                                                                                                        |                                                                                                                       |   | 09           | 10            | 11       | 12       | 13               | 14        | 15       |