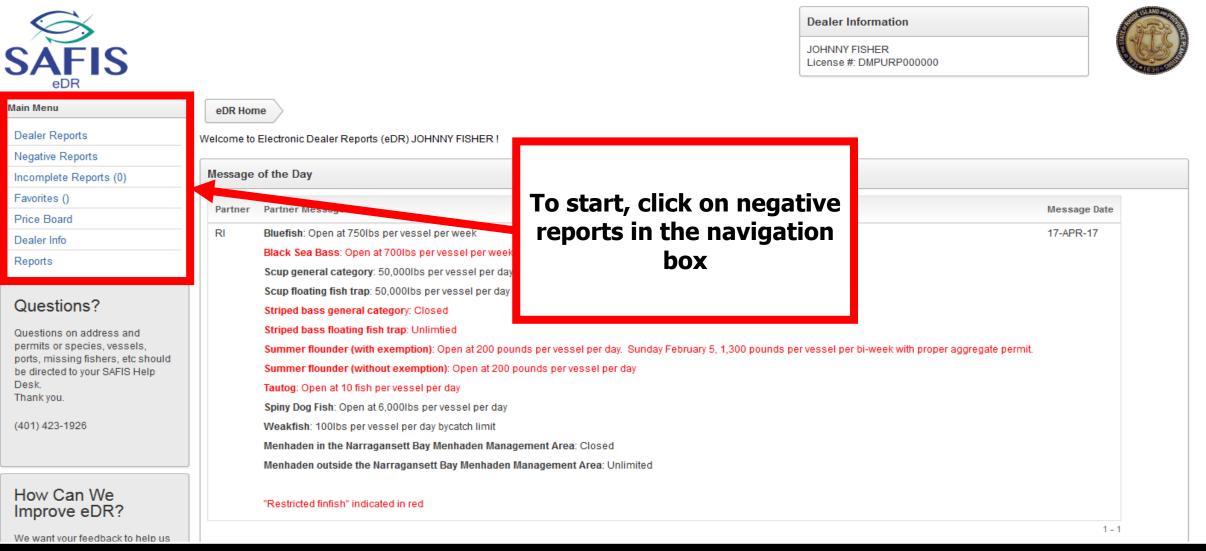

• Negative reports are "did not purchase" reports

 Negative reports need to be entered for gaps in purchasing activity of 4 days or more

• They can be entered up to 3 months in advance

| SAFIS<br>edr                                                                                           |                                                                                                                       |   |              | JOHNN         | Y FISHER |          |                  |           |          |
|--------------------------------------------------------------------------------------------------------|-----------------------------------------------------------------------------------------------------------------------|---|--------------|---------------|----------|----------|------------------|-----------|----------|
| Main Menu                                                                                              | eDR Home Negative Reports                                                                                             |   |              |               |          |          |                  |           |          |
| Dealer Reports Negative Reports                                                                        | + Create NEW Negative Report                                                                                          |   |              | - F           |          |          |                  |           |          |
| Incomplete Reports (0)<br>Favorites ()<br>Price Board<br>Dealer Info                                   | Select REPORT YEAR to view negative reports for that year.         REPORT YEAR         2017         •                 |   |              |               |          |          | ate ne<br>e repo |           |          |
| Reports                                                                                                | 2017 Negative Reports for JOHNNY FISHER Delete                                                                        | 1 | Negative / P | ositive Repor | ts       |          |                  | _         |          |
| How to Delete a Report                                                                                 | Negative       Report     Date       Date     Entered       Report #     Status                                       |   |              |               | A        | pril 201 | < Prev           | ious Toda | y Next > |
| How Can We<br>Improve eDR?                                                                             | Negative Reports do not exist for the TRIP year selected (above). Either create a new report or change the trip year. |   | Sun          | Mon           | Tue      | Wed      | Thu              | Fri       | Sat      |
| We want your feedback to help us<br>plan and design future versions of<br>eDR. Please take a moment to | yeal.                                                                                                                 |   | 26           | 27            | 28       | 29       | 30               | 31        | 01       |
| answer some questions that<br>would greatly help us. Thank you.<br><u>Fill out the survey</u>          |                                                                                                                       | - | 02           | 03            | 04       | 05       | 06               | 07        | 08       |
|                                                                                                        |                                                                                                                       |   | 09           | 10            | 11       | 12       | 13               | 14        | 15       |