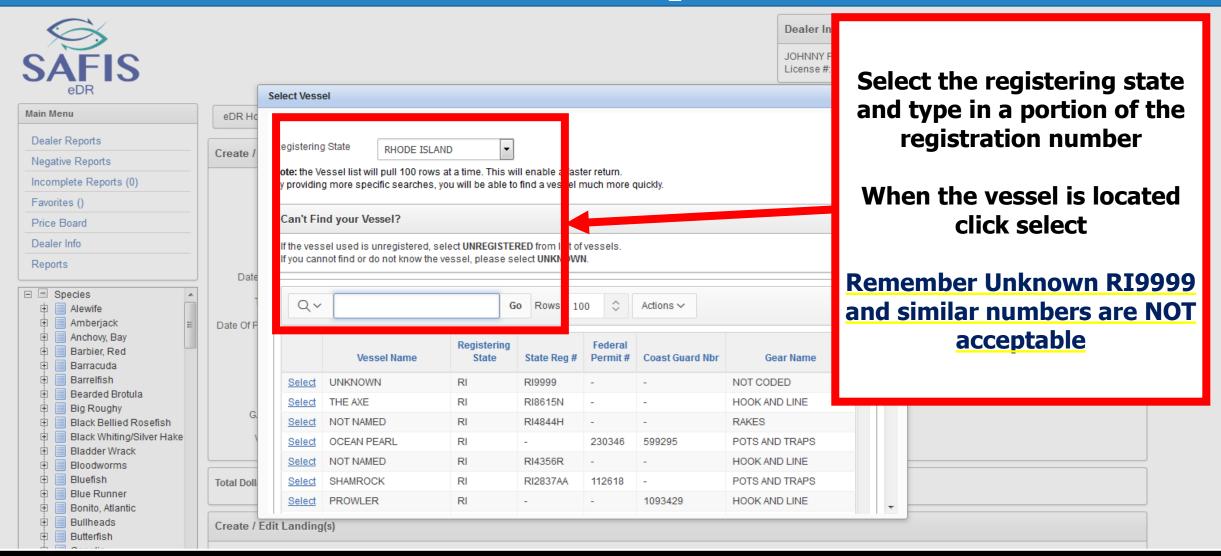

| Main Me<br>Deale<br>Negat         | enu<br>r Reports<br>ive Reports<br>uplete Reports (0)                                | eDR Hc            |                  | he port list will pull 500 rows at a time. This will ena<br>able to find a port much more quickly.<br>RHODE ISLAND | ble a fas      | ter return. By providing mor  | Dealer<br>re specific se | choo | ose<br>ing | hrough the list and<br>the correct port by<br>select to the left of<br>he port name |
|-----------------------------------|--------------------------------------------------------------------------------------|-------------------|------------------|--------------------------------------------------------------------------------------------------------------------|----------------|-------------------------------|--------------------------|------|------------|-------------------------------------------------------------------------------------|
| Favori<br>Price<br>Deale<br>Repor | tes ()<br>Board<br>r Info                                                            |                   | Select           | Port Port                                                                                                          | State          | County                        |                          |      |            |                                                                                     |
|                                   | Alewife<br>Amberjack                                                                 | Date<br>Date Of F | Selec<br>Selec   | <u>t</u> Bristol                                                                                                   | RI<br>RI<br>RI | Bristol<br>Bristol<br>Bristol |                          |      | Ш          |                                                                                     |
|                                   | Barbier, Red<br>Barracuda<br>Barrelfish                                              |                   | Select<br>Select | -                                                                                                                  | RI<br>RI       | Washington<br>Washington      |                          | E    |            |                                                                                     |
|                                   | Bearded Brotula<br>Big Roughy<br>Black Bellied Rosefish<br>Black Whiting/Silver Hake | G                 | <u>Selec</u>     | -                                                                                                                  | RI<br>RI       | Kent<br>Newport               |                          |      |            |                                                                                     |
|                                   | Bladder Wrack<br>Bloodworms<br>Bluefish                                              | Total Doll        | <u>Selec</u>     |                                                                                                                    | RI<br>RI       | Kent<br>Newport               |                          |      |            |                                                                                     |
|                                   | Blue Runner<br>Bonito, Atlantic<br>Bullheads                                         | Create /          | Select<br>Select | -                                                                                                                  | RI<br>RI       | Newport<br>Newport            |                          |      |            |                                                                                     |
| E E                               | Butterfish                                                                           |                   | Selec            | t Narragansett (census name Narragansett Pier)                                                                     | RI             | Washington                    |                          |      |            |                                                                                     |

| SAFIS                                                   |                                    |                                                   | Select the vessel                                     |
|---------------------------------------------------------|------------------------------------|---------------------------------------------------|-------------------------------------------------------|
| eDR<br>Main Menu                                        | eDR Home Dealer Reports            | Create /Edit Dealer Report                        | If there is a vessel click Select from<br>all vessels |
| Dealer Reports Negative Reports                         | Create / Edit Dealer Report        |                                                   |                                                       |
| Incomplete Reports (0)                                  | Dealer Report #                    |                                                   | If there is no vessel (fishing from                   |
| Favorites ()                                            | Fisher:                            | FISHER, JOHNNY - MPURP9999999 V                   | If there is no vessel (fishing from                   |
| Price Board                                             | Fisher License                     | MPURP9999999 - MULTIPURPOSE FISHING LICENSE       | shore) click the no vessel checkbox                   |
| Dealer Info                                             | Port                               | Point Judith, RI (Washington)                     |                                                       |
| Reports                                                 |                                    | Forme Sudicity, KI (Washington)                   |                                                       |
|                                                         | Date Landed (MM/DD/YYYY)           |                                                   |                                                       |
| E Species                                               | Time Landed (HH24:MI)              |                                                   |                                                       |
| Amberjack                                               | Date Of Purchase (MM/DD/YYYY)      |                                                   |                                                       |
| 🗄 📃 Anchovy, Bay                                        |                                    |                                                   |                                                       |
| 🗄 📃 Barbier, Red                                        | Vessel Name                        | Select Eavorite Vessel (coast Late and fed) 💌 🔲 N | o Vessel                                              |
| 🗈 📃 Barracuda                                           |                                    | Select from All Vessels                           |                                                       |
| <ul> <li>Barrelfish</li> <li>Bearded Brotula</li> </ul> | USCG / State Reg. #                |                                                   |                                                       |
| Big Roughy                                              | _                                  |                                                   |                                                       |
| Black Bellied Rosefish                                  | GARFO Federal Permit #:            |                                                   |                                                       |
| 🗄 📃 Black Whiting/Silver Hake                           | VTR (FED dealer only) #            |                                                   |                                                       |
| 🗄 📃 Bladder Wrack                                       |                                    |                                                   |                                                       |
| 🗈 📃 Bloodworms                                          |                                    |                                                   |                                                       |
| Bluefish     Blue Runner                                | Total Dollars:                     |                                                   |                                                       |
| Blue Runner                                             |                                    |                                                   |                                                       |
| Bullheads                                               | Create / Edit Landing(s)           |                                                   |                                                       |
| De Butterfish                                           | Create / Luit Lanunig(s)           |                                                   |                                                       |
| 🗄 📃 Capelin                                             | Species may be added in one of two | o wave                                            |                                                       |