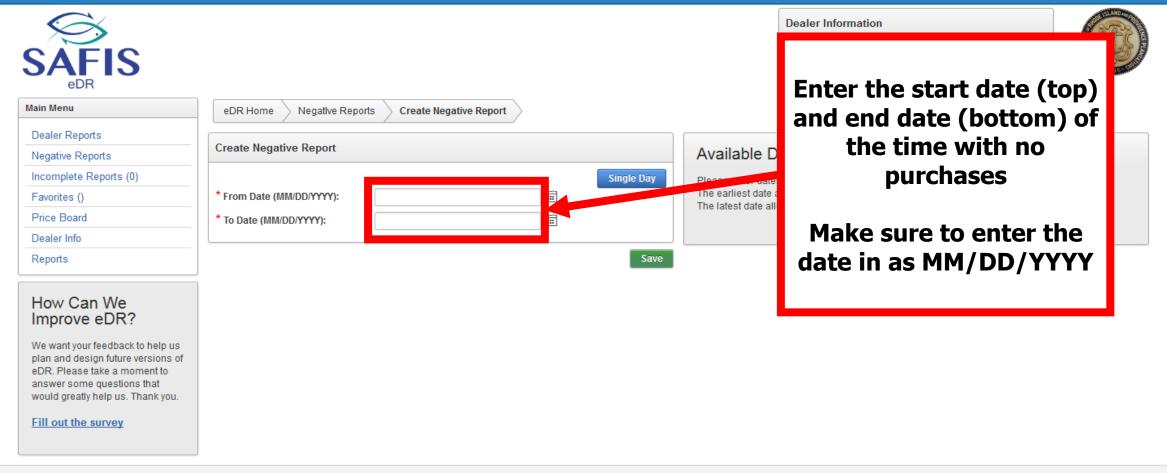

| SAFIS                                                                                                                                                                                                   |                                                  | Dealer Information<br>JOHNNY FISHER<br>License #: DMPURP000000                     |   |
|---------------------------------------------------------------------------------------------------------------------------------------------------------------------------------------------------------|--------------------------------------------------|------------------------------------------------------------------------------------|---|
| Main Menu                                                                                                                                                                                               | eDR Home Negative Reports Create Negative Report |                                                                                    |   |
| Dealer Reports                                                                                                                                                                                          |                                                  |                                                                                    |   |
| Negative Reports                                                                                                                                                                                        | Create Negative Report                           | Available Date Range                                                               |   |
| Incomplete Reports (0)                                                                                                                                                                                  | Single Day RANGE of Days                         | Please enter dates in the format MM/DD/YYYY                                        |   |
| Favorites ()                                                                                                                                                                                            |                                                  | The earliest date allowed is: 01/25/2017<br>The latest date allowed is 07/24/2017. |   |
| Price Board                                                                                                                                                                                             |                                                  | The latest date allowed is 07/24/2017.                                             |   |
| Dealer Info                                                                                                                                                                                             |                                                  |                                                                                    |   |
| Reports                                                                                                                                                                                                 |                                                  |                                                                                    | - |
| How Can We<br>Improve eDR?<br>We want your feedback to help us<br>plan and design future versions of<br>eDR. Please take a moment to<br>answer some questions that<br>would greatly help us. Thank you. |                                                  | Select range of days                                                               | 5 |
| Fill out the survey                                                                                                                                                                                     |                                                  |                                                                                    | _ |