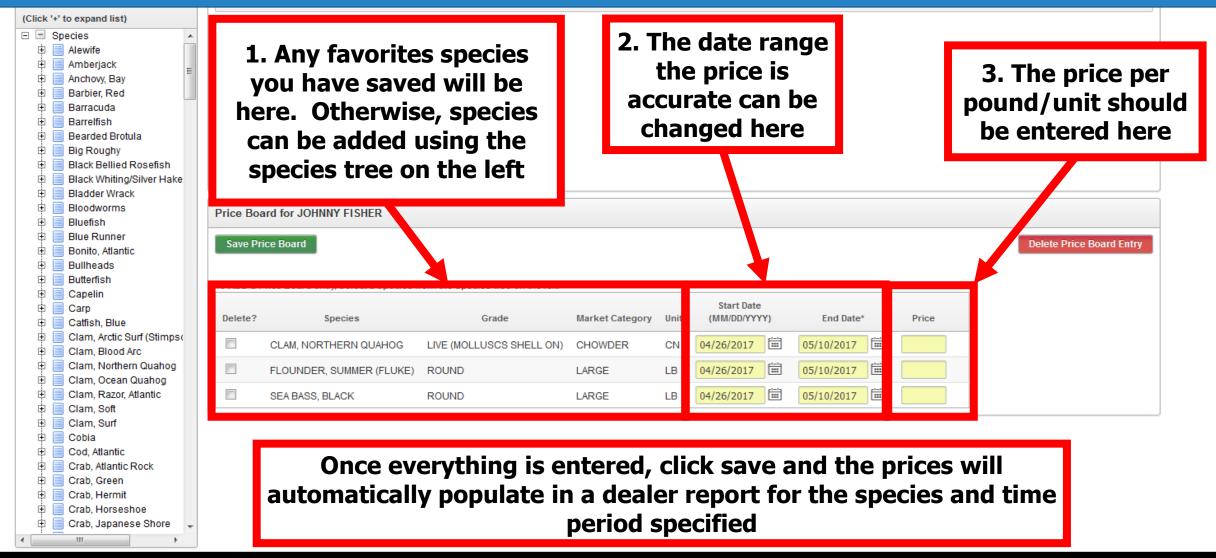

|                         | Save Price Board                         | Delete Price Board Entry                                                 |  |  |  |  |  |

# **Price Board**



- The reports menu has several premade ways to look at dealer reports that have been entered into SAFIS eDR
- These reports can be used to assist in invoicing and preparing paperwork for taxes
- Click on reports in the navigation box to get started







| 🔲 🔶 🖡 🚺 of 1  |              |                    |             | -   -           | + Automatic        | Zoom ÷        |                         |                                |  | 22 | 0 |
|---------------|--------------|--------------------|-------------|-----------------|--------------------|---------------|-------------------------|--------------------------------|--|----|---|
|               |              |                    |             |                 |                    |               |                         |