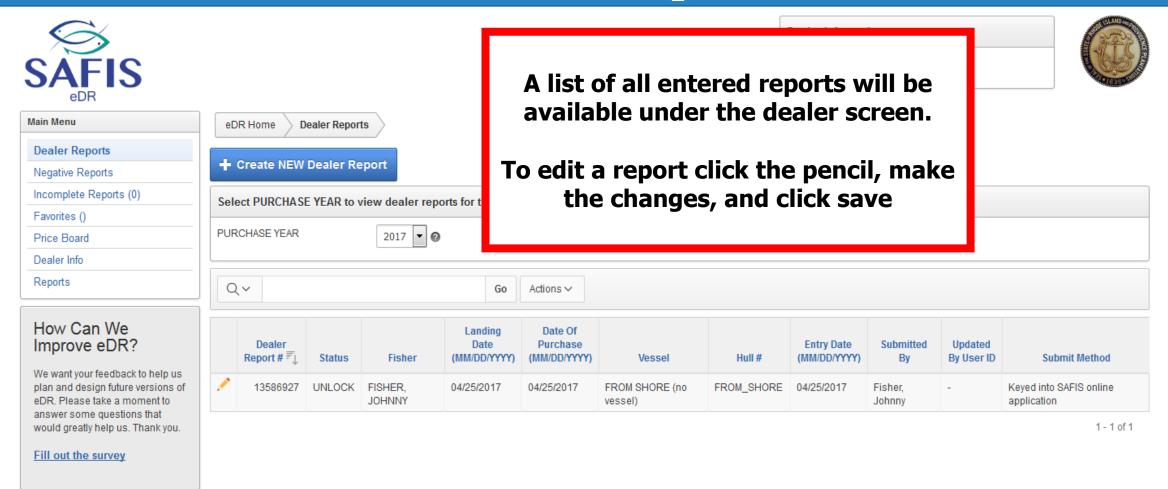

| SAFIS<br>BR                                                                                                                                                                                                                    |                                 |                              |                     | Dealer Information JOHNNY FISHER License #: DMPURP000000 |        |
|--------------------------------------------------------------------------------------------------------------------------------------------------------------------------------------------------------------------------------|---------------------------------|------------------------------|---------------------|----------------------------------------------------------|--------|
| Main Menu                                                                                                                                                                                                                      | eDR Home Dealer Reports         |                              |                     |                                                          |        |
| Dealer Reports Negative Reports                                                                                                                                                                                                | + Create NEW Dealer Report      |                              |                     |                                                          |        |
| Incomplete Reports (0)                                                                                                                                                                                                         | Select PURCHASE YEAR to view de | ealer reports for that year. |                     |                                                          |        |
| Favorites ()<br>Price Board                                                                                                                                                                                                    | PURCHASE YEAR 20                | 17 💌                         |                     |                                                          |        |
| Dealer Info                                                                                                                                                                                                                    |                                 |                              |                     | Click Create new dea                                     | aler 📙 |
| Reports                                                                                                                                                                                                                        | Qv                              | Go Actions ∽                 |                     | report                                                   |        |
| How Can We<br>Improve eDR?<br>We want your feedback to help us<br>plan and design future versions of<br>eDR. Please take a moment to<br>answer some questions that<br>would greatly help us. Thank you.<br>Fill out the survey |                                 |                              | Q<br>No data found. |                                                          |        |
|                                                                                                                                                                                                                                |                                 |                              |                     |                                                          |        |