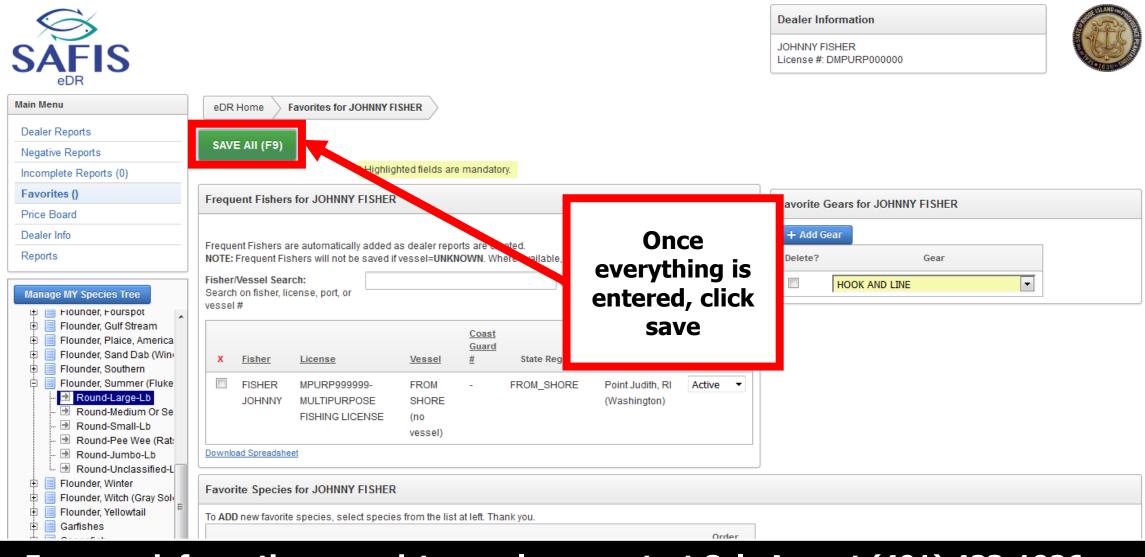

|                                                                                                                                                                                                     |





| Dealer Info<br>Reports                                                                                                                                                                                                                                                                                                                                            | Select MPURP9999999-MULTIPURPOSE FISHING LICENSE FISHER, JOHNNY Point Judith, RI (Washington) FROM SHORE (no vessel) FROM_SHORE -