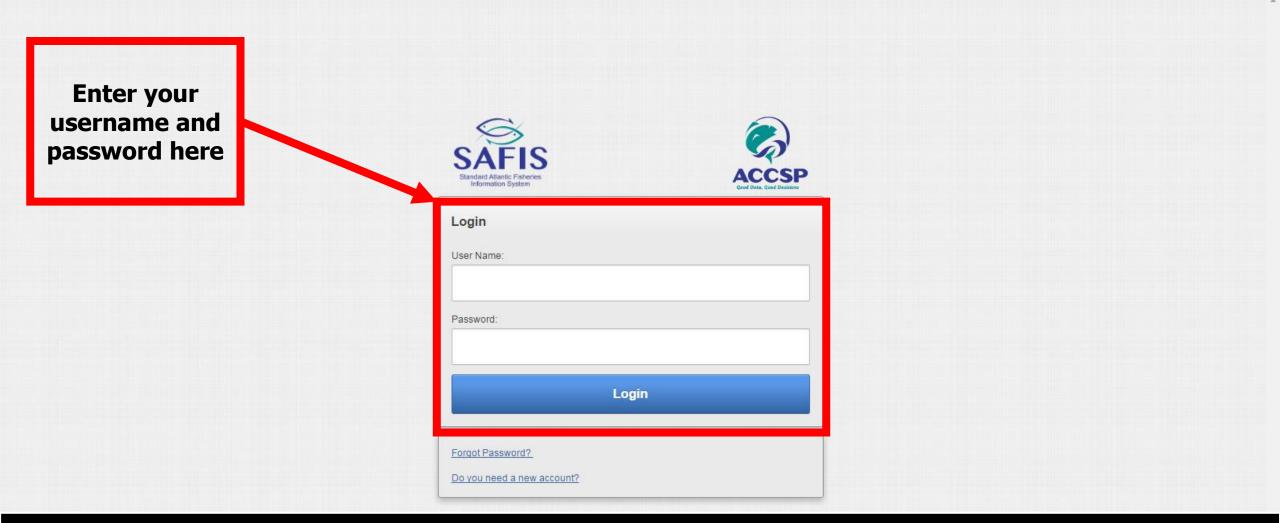

#### **Links to SAFIS**

- <u>RIDFW Website</u> located under Commercial Licensing and Logbooks
- <u>SAFIS</u>

As a dealer, you will be reporting under eDR (electronic dealer reports)

**\*\*REMINDER Reports are due within 5 days from the purchase\*\***\*

# Logging into SAFIS eDR

☆ () ⓒ :

← → C ■ Secure | https://safis.accsp.org:8443/safis\_prod/f?p=SAFIS:101::::::