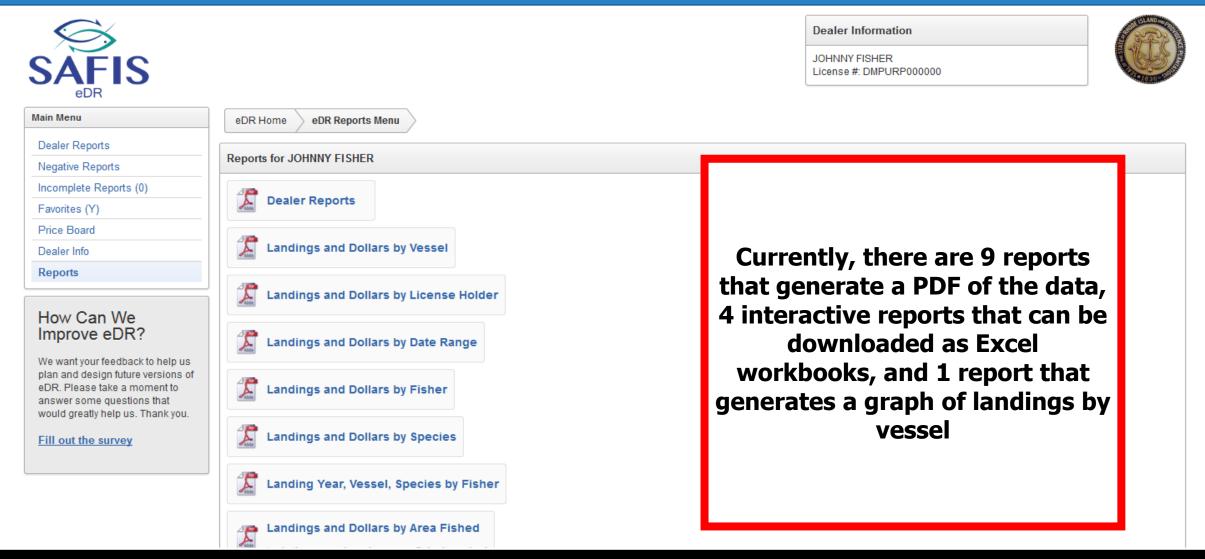

|                         | Save Price Board                         | Delete Price Board Entry                                                 |  |  |  |  |  |

# **Price Board**



- The reports menu has several premade ways to look at dealer reports that have been entered into SAFIS eDR
- These reports can be used to assist in invoicing and preparing paperwork for taxes
- Click on reports in the navigation box to get started







| 🔲 🔶 🖡 🚺 of 1  |              |                    |             | -   -           | + Automatic        | Zoom ÷        |                         |                                |  | 22 | 0 |
|---------------|--------------|--------------------|-------------|-----------------|--------------------|---------------|-------------------------|--------------------------------|--|----|---|
|               |              |                    |             |                 |                    |               |                         |                                |  |    |   |
| Sample report | Landir       | ngs and D          | ollars      | by Ve           | ssel               |               | :                       | SAFIS<br>Barder Alsele Flexing |  |    |   |
|               |