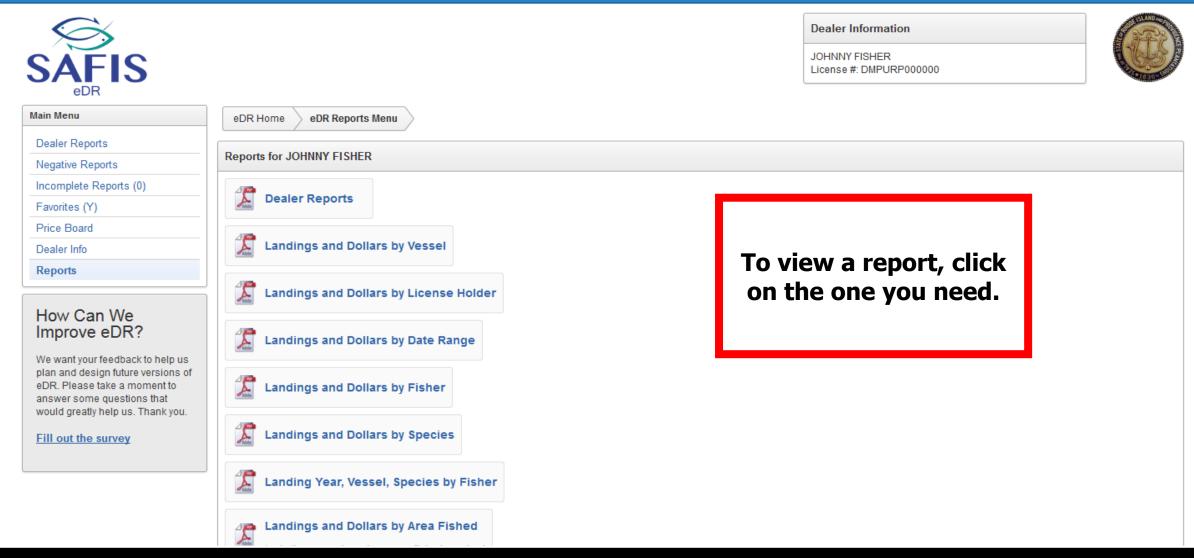

#### RI Department of Environmental Management Division of Fish and Wildlife SAFIS Online Trip Reporting Help – Dealer Reports

Coly Ares Principal Biologist 3 Ft Wetherill Rd Jamestown RI 02835 Office: (401) 423-1926 Fax: (401) 423-1925 nichole.ares@dem.ri.gov

## **Table of Contents**

- Logging in and navigating the home screen.....Slide 3
- Negative Reports.....Slide 7
- Dealer Reports.....Slide 16
- Favorites.....Slide 37
- Price Board.....Slide 45
- Reports Menu.....Slide 48